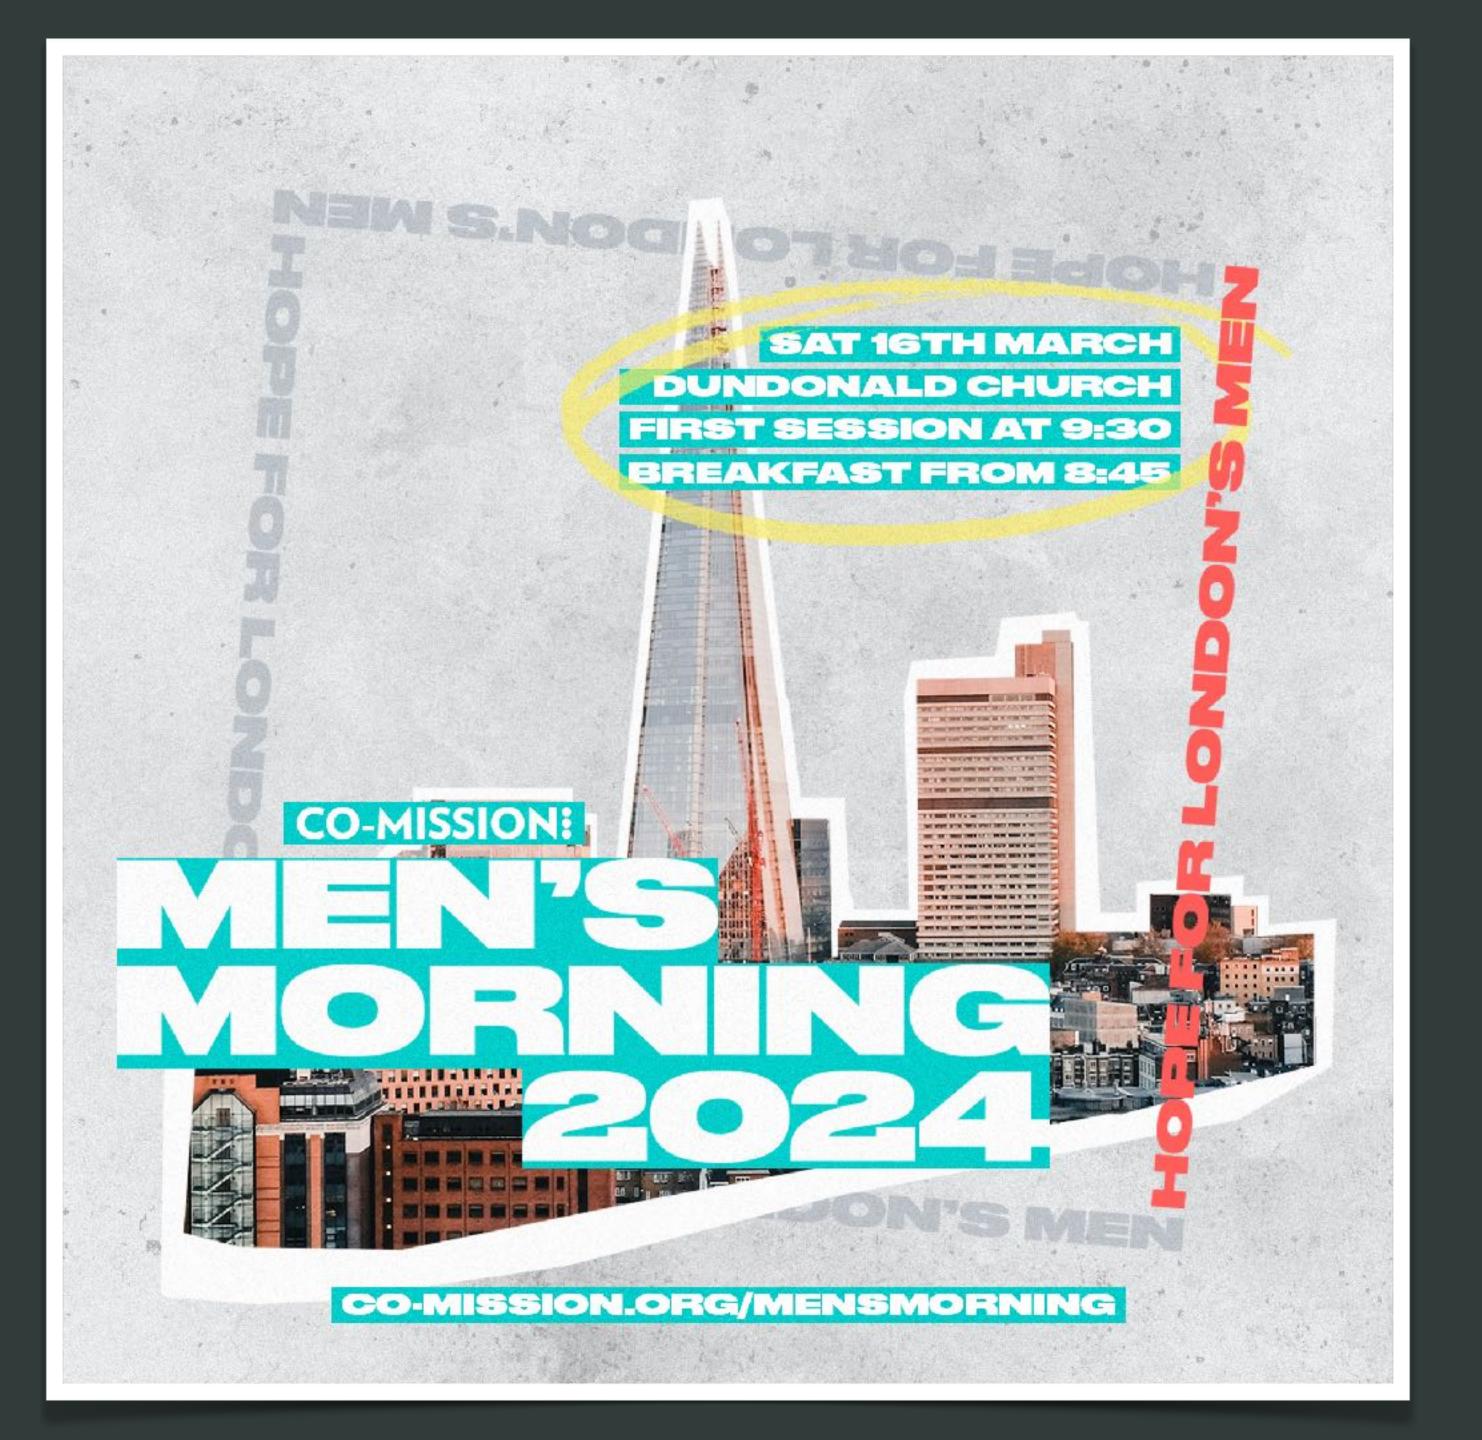

# SEEKERS

- Holiday Bible Club -Tues 13th Feb - Fri 16th Feb

gracechurchwp.org/treasure-seekers

### https://gracechurchwp.org/treasure-seekers